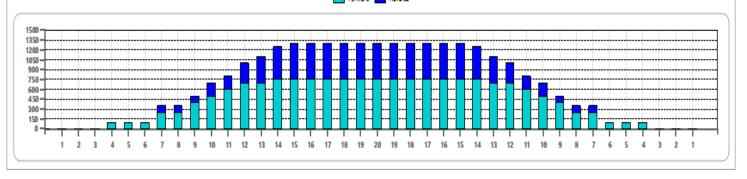

## 2023-10

Oil Pattern Distance Forward Oil Total

47 Reverse Brush Drop 17.15 mL Reverse Oil Total 43 9.85 mL Oil Per Board Volume Oil Total

50 ul 27 mL

|   | START | STOP | LOADS | SPEED | CROSSED | START | END   | FEET | T.OIL |
|---|-------|------|-------|-------|---------|-------|-------|------|-------|
| 1 | 4L    | 4R   | 2     | 10    | 66      | 0.00  | 1.40  | 1.40 | 3300  |
| 2 | 7L    | 7R   | 3     | 14    | 81      | 1.40  | 7.30  | 5.90 | 4050  |
| 3 | 9L    | 9R   | 3     | 14    | 69      | 7.30  | 13.20 | 5.90 | 3450  |
| 4 | 10L   | 10R  | 2     | 18    | 42      | 13.20 | 18.30 | 5.10 | 2100  |
| 5 | 11L   | 11R  | 2     | 22    | 38      | 18.30 | 24.50 | 6.20 | 1900  |
| 6 | 12L   | 12R  | 2     | 26    | 34      | 24.50 | 31.80 | 7.30 | 1700  |
| 7 | 14L   | 14R  | 1     | 26    | 13      | 31.80 | 35.40 | 3.60 | 650   |
| 8 | 2L    | 2R   | 0     | 26    | 0       | 35.40 | 43.00 | 7.60 | 0     |
| 9 | 2L    | 2R   | 0     | 30    | 0       | 43.00 | 47.00 | 4.00 | 0     |

|   | START | STOP | LOADS | SPEED | CROSSED | START | END   | FEET   | T.OIL |
|---|-------|------|-------|-------|---------|-------|-------|--------|-------|
| 1 | 2L    | 2R   | 0     | 30    | 0       | 47.00 | 35.00 | -12.00 | 0     |
| 2 | 15L   | 15R  | 1     | 30    | 11      | 35.00 | 30.80 | -4.20  | 550   |
| 3 | 14L   | 14R  | 2     | 26    | 26      | 30.80 | 23.50 | -7.30  | 1300  |
| 4 | 13L   | 13R  | 2     | 22    | 30      | 23.50 | 17.30 | -6.20  | 1500  |
| 5 | 12L   | 12R  | 2     | 18    | 34      | 17.30 | 12.20 | -5.10  | 1700  |
| 6 | 10L   | 10R  | 2     | 14    | 42      | 12.20 | 8.30  | -3.90  | 2100  |
| 7 | 7L    | 7R   | 2     | 10    | 54      | 8.30  | 5.50  | -2.80  | 2700  |
| 8 | 2L    | 2R   | 0     | 10    | 0       | 5.50  | 0.00  | -5.50  | 0     |
|   |       |      |       |       |         |       |       |        |       |

| Item             | 3L-7L:18L-18R        | 8L-12L:18L-18R      | 13L-17L:18L-18R     | 18L-18R:17R-13R      | 18L-18R:12R-8R      | 18L-18R:7R-3R        |  |
|------------------|----------------------|---------------------|---------------------|----------------------|---------------------|----------------------|--|
| Description      | Outside Track:Middle | Middle Track:Middle | Inside Track:Middle | Mlddle: Inside Track | Middle:Middle Track | Middle:Outside Track |  |
| Track Zone Ratio | 10                   | 1.94                | 1.04                | 1.04                 | 1.94                | 10                   |  |