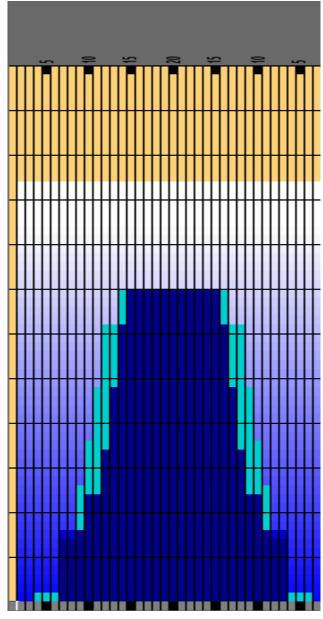

## 2023-10

Oil Pattern Distance Forward Oil Total

47 Reverse Brush Drop 17.15 mL Reverse Oil Total 43 9.85 mL Oil Per Board Volume Oil Total

50 ul 27 mL

|   | START | STOP | LOADS | SPEED | CROSSED | START | END   | FEET | T.OIL |
|---|-------|------|-------|-------|---------|-------|-------|------|-------|
| 1 | 4L    | 4R   | 2     | 10    | 66      | 0.00  | 1.40  | 1.40 | 3300  |
| 2 | 7L    | 7R   | 3     | 14    | 81      | 1.40  | 7.30  | 5.90 | 4050  |
| 3 | 9L    | 9R   | 3     | 14    | 69      | 7.30  | 13.20 | 5.90 | 3450  |
| 4 | 10L   | 10R  | 2     | 18    | 42      | 13.20 | 18.30 | 5.10 | 2100  |
| 5 | 11L   | 11R  | 2     | 22    | 38      | 18.30 | 24.50 | 6.20 | 1900  |
| 6 | 12L   | 12R  | 2     | 26    | 34      | 24.50 | 31.80 | 7.30 | 1700  |
| 7 | 14L   | 14R  | 1     | 26    | 13      | 31.80 | 35.40 | 3.60 | 650   |
| 8 | 2L    | 2R   | 0     | 26    | 0       | 35.40 | 43.00 | 7.60 | 0     |
| 9 | 2L    | 2R   | 0     | 30    | 0       | 43.00 | 47.00 | 4.00 | 0     |

|   | START | STOP | LOADS | SPEED | CROSSED | START | END   | FEET   | T.OIL |
|---|-------|------|-------|-------|---------|-------|-------|--------|-------|
| 1 | 2L    | 2R   | 0     | 30    | 0       | 47.00 | 35.00 | -12.00 | 0     |
| 2 | 15L   | 15R  | 1     | 30    | 11      | 35.00 | 30.80 | -4.20  | 550   |
| 3 | 14L   | 14R  | 2     | 26    | 26      | 30.80 | 23.50 | -7.30  | 1300  |
| 4 | 13L   | 13R  | 2     | 22    | 30      | 23.50 | 17.30 | -6.20  | 1500  |
| 5 | 12L   | 12R  | 2     | 18    | 34      | 17.30 | 12.20 | -5.10  | 1700  |
| 6 | 10L   | 10R  | 2     | 14    | 42      | 12.20 | 8.30  | -3.90  | 2100  |
| 7 | 7L    | 7R   | 2     | 10    | 54      | 8.30  | 5.50  | -2.80  | 2700  |
| 8 | 2L    | 2R   | 0     | 10    | 0       | 5.50  | 0.00  | -5.50  | 0     |
|   |       |      |       |       |         |       |       |        |       |

| Item             | 3L-7L:18L-18R        | 8L-12L:18L-18R      | 13L-17L:18L-18R     | 18L-18R:17R-13R      | 18L-18R:12R-8R      | 18L-18R:7R-3R        |  |
|------------------|----------------------|---------------------|---------------------|----------------------|---------------------|----------------------|--|
| Description      | Outside Track:Middle | Middle Track:Middle | Inside Track:Middle | Mlddle: Inside Track | Middle:Middle Track | Middle:Outside Track |  |
| Track Zone Ratio | 10                   | 1.94                | 1.04                | 1.04                 | 1.94                | 10                   |  |