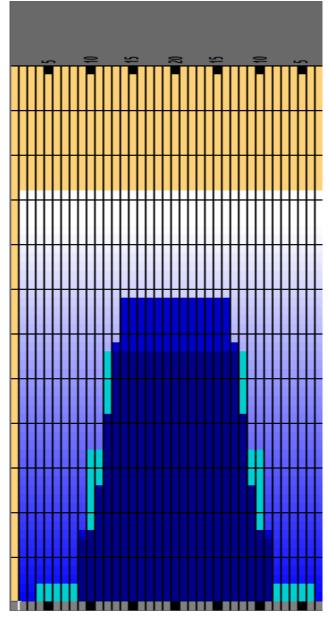

MEGEL.

Oil Pattern Distance 46 Reverse Brush Drop 43 Oil Per Board 50 ul Forward Oil Total 13.2 mL Reverse Oil Total 13.05 mL Volume Oil Total 26.25 mL

| 1 4L 4R 2 18 66 0.00 2.50 2.50 3300   2 9L 9R 2 18 46 2.50 7.60 5.10 2300   3 10L 10R 4 18 84 7.60 17.80 10.20 4200   4 12L 12R 2 18 34 17.80 22.90 5.10 1700   5 12L 12R 2 18 34 22.90 28.00 5.10 1700   6 2L 2R 0 22 0 28.00 33.00 5.00 0   7 2L 2R 0 30 0 33.00 46.00 13.00 0 |   | START | STOP | LOADS | SPEED | CROSSED | START | END   | FEET  | T.OIL |
|----------------------------------------------------------------------------------------------------------------------------------------------------------------------------------------------------------------------------------------------------------------------------------|---|-------|------|-------|-------|---------|-------|-------|-------|-------|
| 3 10L 10R 4 18 84 7.60 17.80 10.20 4200   4 12L 12R 2 18 34 17.80 22.90 5.10 1700   5 12L 12R 2 18 34 22.90 28.00 5.10 1700   6 2L 2R 0 22 0 28.00 33.00 5.00 0                                                                                                                  | 1 | 4L    | 4R   | 2     | 18    | 66      | 0.00  | 2.50  | 2.50  | 3300  |
| 4 12L 12R 2 18 34 17.80 22.90 5.10 1700   5 12L 12R 2 18 34 22.90 28.00 5.10 1700   6 2L 2R 0 22 0 28.00 33.00 5.00 0                                                                                                                                                            | 2 | 9L    | 9R   | 2     | 18    | 46      | 2.50  | 7.60  | 5.10  | 2300  |
| 5 12L 12R 2 18 34 22.90 28.00 5.10 1700 6 2L 2R 0 22 0 28.00 33.00 5.00 0                                                                                                                                                                                                        | 3 | 10L   | 10R  | 4     | 18    | 84      | 7.60  | 17.80 | 10.20 | 4200  |
| 6 2L 2R 0 22 0 28.00 33.00 5.00 0                                                                                                                                                                                                                                                | 4 | 12L   | 12R  | 2     | 18    | 34      | 17.80 | 22.90 | 5.10  | 1700  |
|                                                                                                                                                                                                                                                                                  | 5 | 12L   | 12R  | 2     | 18    | 34      | 22.90 | 28.00 | 5.10  | 1700  |
| 7 2L 2R 0 30 0 33.00 46.00 13.00 0                                                                                                                                                                                                                                               | 6 | 2L    | 2R   | 0     | 22    | 0       | 28.00 | 33.00 | 5.00  | 0     |
|                                                                                                                                                                                                                                                                                  | 7 | 2L    | 2R   | 0     | 30    | 0       | 33.00 | 46.00 | 13.00 | 0     |
|                                                                                                                                                                                                                                                                                  |   |       |      |       |       |         |       |       |       |       |
|                                                                                                                                                                                                                                                                                  |   |       |      |       |       |         |       |       |       |       |
|                                                                                                                                                                                                                                                                                  |   |       |      |       |       |         |       |       |       |       |
|                                                                                                                                                                                                                                                                                  |   |       |      |       |       |         |       |       |       |       |
|                                                                                                                                                                                                                                                                                  |   |       |      |       |       |         |       |       |       |       |

|   | START | STOP | LOADS | SPEED | CROSSED | START | END   | FEET   | T.OIL |
|---|-------|------|-------|-------|---------|-------|-------|--------|-------|
| 1 | 2L    | 2R   | 0     | 14    | 0       | 46.00 | 34.00 | -12.00 | 0     |
| 2 | 14L   | 14R  | 2     | 18    | 26      | 34.00 | 28.90 | -5.10  | 1300  |
| 3 | 13L   | 13R  | 3     | 18    | 45      | 28.90 | 21.30 | -7.60  | 2250  |
| 4 | 12L   | 12R  | 4     | 14    | 68      | 21.30 | 13.40 | -7.90  | 3400  |
| 5 | 11L   | 11R  | 4     | 10    | 76      | 13.40 | 7.80  | -5.60  | 3800  |
| 6 | 9L    | 9R   | 2     | 10    | 46      | 7.80  | 5.00  | -2.80  | 2300  |
| 7 | 2L    | 2R   | 0     | 10    | 0       | 5.00  | 0.00  | -5.00  | 0     |