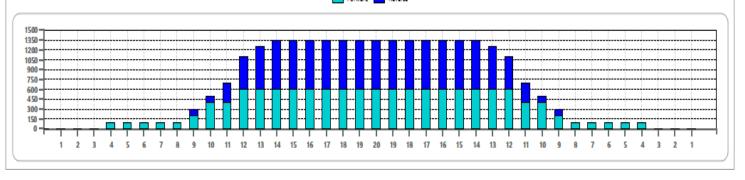

MEGEL.

Oil Pattern Distance 46 Reverse Brush Drop 43 Oil Per Board 50 ul Forward Oil Total 13.2 mL Reverse Oil Total 13.05 mL Volume Oil Total 26.25 mL

| 1 4L 4R 2 18 66 0.00 2.50 2.50 3300   2 9L 9R 2 18 46 2.50 7.60 5.10 2300   3 10L 10R 4 18 84 7.60 17.80 10.20 4200   4 12L 12R 2 18 34 17.80 22.90 5.10 1700   5 12L 12R 2 18 34 22.90 28.00 5.10 1700   6 2L 2R 0 22 0 28.00 33.00 5.00 0   7 2L 2R 0 30 0 33.00 46.00 13.00 0 |   | START | STOP | LOADS | SPEED | CROSSED | START | END   | FEET  | T.OIL |
|----------------------------------------------------------------------------------------------------------------------------------------------------------------------------------------------------------------------------------------------------------------------------------|---|-------|------|-------|-------|---------|-------|-------|-------|-------|
| 3 10L 10R 4 18 84 7.60 17.80 10.20 4200   4 12L 12R 2 18 34 17.80 22.90 5.10 1700   5 12L 12R 2 18 34 22.90 28.00 5.10 1700   6 2L 2R 0 22 0 28.00 33.00 5.00 0                                                                                                                  | 1 | 4L    | 4R   | 2     | 18    | 66      | 0.00  | 2.50  | 2.50  | 3300  |
| 4 12L 12R 2 18 34 17.80 22.90 5.10 1700   5 12L 12R 2 18 34 22.90 28.00 5.10 1700   6 2L 2R 0 22 0 28.00 33.00 5.00 0                                                                                                                                                            | 2 | 9L    | 9R   | 2     | 18    | 46      | 2.50  | 7.60  | 5.10  | 2300  |
| 5 12L 12R 2 18 34 22.90 28.00 5.10 1700 6 2L 2R 0 22 0 28.00 33.00 5.00 0                                                                                                                                                                                                        | 3 | 10L   | 10R  | 4     | 18    | 84      | 7.60  | 17.80 | 10.20 | 4200  |
| 6 2L 2R 0 22 0 28.00 33.00 5.00 0                                                                                                                                                                                                                                                | 4 | 12L   | 12R  | 2     | 18    | 34      | 17.80 | 22.90 | 5.10  | 1700  |
|                                                                                                                                                                                                                                                                                  | 5 | 12L   | 12R  | 2     | 18    | 34      | 22.90 | 28.00 | 5.10  | 1700  |
| 7 2L 2R 0 30 0 33.00 46.00 13.00 0                                                                                                                                                                                                                                               | 6 | 2L    | 2R   | 0     | 22    | 0       | 28.00 | 33.00 | 5.00  | 0     |
|                                                                                                                                                                                                                                                                                  | 7 | 2L    | 2R   | 0     | 30    | 0       | 33.00 | 46.00 | 13.00 | 0     |
|                                                                                                                                                                                                                                                                                  |   |       |      |       |       |         |       |       |       |       |
|                                                                                                                                                                                                                                                                                  |   |       |      |       |       |         |       |       |       |       |
|                                                                                                                                                                                                                                                                                  |   |       |      |       |       |         |       |       |       |       |
|                                                                                                                                                                                                                                                                                  |   |       |      |       |       |         |       |       |       |       |
|                                                                                                                                                                                                                                                                                  |   |       |      |       |       |         |       |       |       |       |

|   | START | STOP | LOADS | SPEED | CROSSED | START | END   | FEET   | T.OIL |
|---|-------|------|-------|-------|---------|-------|-------|--------|-------|
| 1 | 2L    | 2R   | 0     | 14    | 0       | 46.00 | 34.00 | -12.00 | 0     |
| 2 | 14L   | 14R  | 2     | 18    | 26      | 34.00 | 28.90 | -5.10  | 1300  |
| 3 | 13L   | 13R  | 3     | 18    | 45      | 28.90 | 21.30 | -7.60  | 2250  |
| 4 | 12L   | 12R  | 4     | 14    | 68      | 21.30 | 13.40 | -7.90  | 3400  |
| 5 | 11L   | 11R  | 4     | 10    | 76      | 13.40 | 7.80  | -5.60  | 3800  |
| 6 | 9L    | 9R   | 2     | 10    | 46      | 7.80  | 5.00  | -2.80  | 2300  |
| 7 | 2L    | 2R   | 0     | 10    | 0       | 5.00  | 0.00  | -5.00  | 0     |