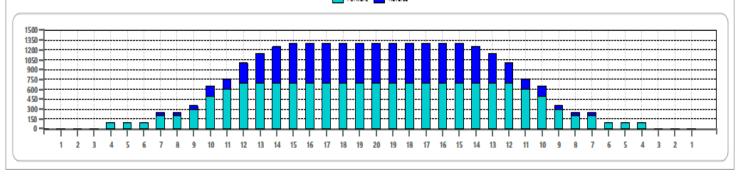

## 2023-7

Oil Pattern Distance 47 Reverse Brush Drop 43 Oil Per Board 50 ul Forward Oil Total 16.1 mL Reverse Oil Total 10.1 mL Volume Oil Total 26.2 mL

| 1 4L 4R 2 14 66 0.00 1.90 1.90 3300   2 7L 7R 2 18 54 1.90 7.00 5.10 2700   3 9L 9R 2 18 46 7.00 12.10 5.10 2300   4 10L 10R 4 18 84 12.10 22.30 10.20 4200   5 11L 11R 2 22 38 22.30 28.50 6.20 1900   6 12L 12R 2 22 34 28.50 34.70 6.20 1700   7 2L 2R 0 30 0 34.70 47.00 12.30 0 |   | START | STOP | LOADS | SPEED | CROSSED | START | END   | FEET  | T.OIL |
|--------------------------------------------------------------------------------------------------------------------------------------------------------------------------------------------------------------------------------------------------------------------------------------|---|-------|------|-------|-------|---------|-------|-------|-------|-------|
| 3 9L 9R 2 18 46 7.00 12.10 5.10 2300   4 10L 10R 4 18 84 12.10 22.30 10.20 4200   5 11L 11R 2 22 38 22.30 28.50 6.20 1900   6 12L 12R 2 22 34 28.50 34.70 6.20 1700                                                                                                                  | 1 | 4L    | 4R   | 2     | 14    | 66      | 0.00  | 1.90  | 1.90  | 3300  |
| 4 10L 10R 4 18 84 12.10 22.30 10.20 4200 5 11L 11R 2 22 38 22.30 28.50 6.20 1900 6 12L 12R 2 22 34 28.50 34.70 6.20 1700                                                                                                                                                             | 2 | 7L    | 7R   | 2     | 18    | 54      | 1.90  | 7.00  | 5.10  | 2700  |
| 5 11L 11R 2 22 38 22.30 28.50 6.20 1900 6 12L 12R 2 22 34 28.50 34.70 6.20 1700                                                                                                                                                                                                      | 3 | 9L    | 9R   | 2     | 18    | 46      | 7.00  | 12.10 | 5.10  | 2300  |
| 6 12L 12R 2 22 34 28.50 34.70 6.20 1700                                                                                                                                                                                                                                              | 4 | 10L   | 10R  | 4     | 18    | 84      | 12.10 | 22.30 | 10.20 | 4200  |
|                                                                                                                                                                                                                                                                                      | 5 | 11L   | 11R  | 2     | 22    | 38      | 22.30 | 28.50 | 6.20  | 1900  |
| 7 2L 2R 0 30 0 34.70 47.00 12.30 0                                                                                                                                                                                                                                                   | 6 | 12L   | 12R  | 2     | 22    | 34      | 28.50 | 34.70 | 6.20  | 1700  |
|                                                                                                                                                                                                                                                                                      | 7 | 2L    | 2R   | 0     | 30    | 0       | 34.70 | 47.00 | 12.30 | 0     |
|                                                                                                                                                                                                                                                                                      |   |       |      |       |       |         |       |       |       |       |
|                                                                                                                                                                                                                                                                                      |   |       |      |       |       |         |       |       |       |       |
|                                                                                                                                                                                                                                                                                      |   |       |      |       |       |         |       |       |       |       |
|                                                                                                                                                                                                                                                                                      |   |       |      |       |       |         |       |       |       |       |

|   | START | STOP | LOAD5 | SPEED | CROSSED | START | END   | FEET   | T.OIL |
|---|-------|------|-------|-------|---------|-------|-------|--------|-------|
| 1 | 2L    | 2R   | 0     | 30    | 0       | 47.00 | 35.00 | -12.00 | 0     |
| 2 | 15L   | 15R  | 1     | 26    | 11      | 35.00 | 31.40 | -3.60  | 550   |
| 3 | 14L   | 14R  | 2     | 22    | 26      | 31.40 | 25.20 | -6.20  | 1300  |
| 4 | 13L   | 13R  | 3     | 18    | 45      | 25.20 | 17.60 | -7.60  | 2250  |
| 5 | 12L   | 12R  | 3     | 14    | 51      | 17.60 | 11.70 | -5.90  | 2550  |
| 6 | 10L   | 10R  | 2     | 14    | 42      | 11.70 | 7.80  | -3.90  | 2100  |
| 7 | 7L    | 7R   | 1     | 10    | 27      | 7.80  | 6.40  | -1.40  | 1350  |
| 8 | 2L    | 2R   | 0     | 10    | 0       | 6.40  | 0.00  | -6.40  | 0     |
|   |       |      |       |       |         |       |       |        |       |
|   |       |      |       |       |         |       |       |        |       |