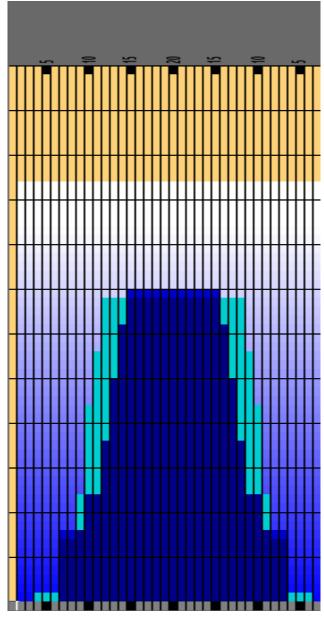

## 2023-7

Oil Pattern Distance 47 Reverse Brush Drop 43 Oil Per Board 50 ul Forward Oil Total 16.1 mL Reverse Oil Total 10.1 mL Volume Oil Total 26.2 mL

| 1 4L 4R 2 14 66 0.00 1.90 1.90 3300   2 7L 7R 2 18 54 1.90 7.00 5.10 2700   3 9L 9R 2 18 46 7.00 12.10 5.10 2300   4 10L 10R 4 18 84 12.10 22.30 10.20 4200   5 11L 11R 2 22 38 22.30 28.50 6.20 1900   6 12L 12R 2 22 34 28.50 34.70 6.20 1700   7 2L 2R 0 30 0 34.70 47.00 12.30 0 |   | START | STOP | LOADS | SPEED | CROSSED | START | END   | FEET  | T.OIL |
|--------------------------------------------------------------------------------------------------------------------------------------------------------------------------------------------------------------------------------------------------------------------------------------|---|-------|------|-------|-------|---------|-------|-------|-------|-------|
| 3 9L 9R 2 18 46 7.00 12.10 5.10 2300   4 10L 10R 4 18 84 12.10 22.30 10.20 4200   5 11L 11R 2 22 38 22.30 28.50 6.20 1900   6 12L 12R 2 22 34 28.50 34.70 6.20 1700                                                                                                                  | 1 | 4L    | 4R   | 2     | 14    | 66      | 0.00  | 1.90  | 1.90  | 3300  |
| 4 10L 10R 4 18 84 12.10 22.30 10.20 4200 5 11L 11R 2 22 38 22.30 28.50 6.20 1900 6 12L 12R 2 22 34 28.50 34.70 6.20 1700                                                                                                                                                             | 2 | 7L    | 7R   | 2     | 18    | 54      | 1.90  | 7.00  | 5.10  | 2700  |
| 5 11L 11R 2 22 38 22.30 28.50 6.20 1900 6 12L 12R 2 22 34 28.50 34.70 6.20 1700                                                                                                                                                                                                      | 3 | 9L    | 9R   | 2     | 18    | 46      | 7.00  | 12.10 | 5.10  | 2300  |
| 6 12L 12R 2 22 34 28.50 34.70 6.20 1700                                                                                                                                                                                                                                              | 4 | 10L   | 10R  | 4     | 18    | 84      | 12.10 | 22.30 | 10.20 | 4200  |
|                                                                                                                                                                                                                                                                                      | 5 | 11L   | 11R  | 2     | 22    | 38      | 22.30 | 28.50 | 6.20  | 1900  |
| 7 2L 2R 0 30 0 34.70 47.00 12.30 0                                                                                                                                                                                                                                                   | 6 | 12L   | 12R  | 2     | 22    | 34      | 28.50 | 34.70 | 6.20  | 1700  |
|                                                                                                                                                                                                                                                                                      | 7 | 2L    | 2R   | 0     | 30    | 0       | 34.70 | 47.00 | 12.30 | 0     |
|                                                                                                                                                                                                                                                                                      |   |       |      |       |       |         |       |       |       |       |
|                                                                                                                                                                                                                                                                                      |   |       |      |       |       |         |       |       |       |       |
|                                                                                                                                                                                                                                                                                      |   |       |      |       |       |         |       |       |       |       |
|                                                                                                                                                                                                                                                                                      |   |       |      |       |       |         |       |       |       |       |

|   | START | STOP | LOAD5 | SPEED | CROSSED | START | END   | FEET   | T.OIL |
|---|-------|------|-------|-------|---------|-------|-------|--------|-------|
| 1 | 2L    | 2R   | 0     | 30    | 0       | 47.00 | 35.00 | -12.00 | 0     |
| 2 | 15L   | 15R  | 1     | 26    | 11      | 35.00 | 31.40 | -3.60  | 550   |
| 3 | 14L   | 14R  | 2     | 22    | 26      | 31.40 | 25.20 | -6.20  | 1300  |
| 4 | 13L   | 13R  | 3     | 18    | 45      | 25.20 | 17.60 | -7.60  | 2250  |
| 5 | 12L   | 12R  | 3     | 14    | 51      | 17.60 | 11.70 | -5.90  | 2550  |
| 6 | 10L   | 10R  | 2     | 14    | 42      | 11.70 | 7.80  | -3.90  | 2100  |
| 7 | 7L    | 7R   | 1     | 10    | 27      | 7.80  | 6.40  | -1.40  | 1350  |
| 8 | 2L    | 2R   | 0     | 10    | 0       | 6.40  | 0.00  | -6.40  | 0     |
|   |       |      |       |       |         |       |       |        |       |
|   |       |      |       |       |         |       |       |        |       |