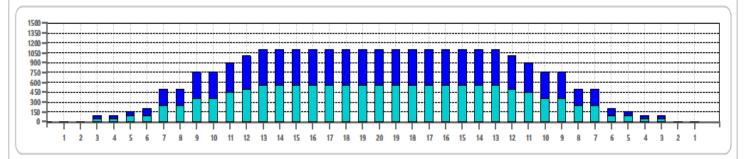

|                                                                                      | BUILT FOR BOWLING                                               |
|--------------------------------------------------------------------------------------|-----------------------------------------------------------------|
| Oil Pattern Distance46Reverse Brush Drop                                             | 35 Oil Per Board 50 u                                           |
| Forward Oil Total 13.15 mL Reverse Oil Total                                         | 13.25 mL Volume Oil Total 26.4 ml                               |
|                                                                                      |                                                                 |
|                                                                                      | _                                                               |
| START STOP LOADS SPEED CROSSED START END FEET T.OIL   1 3L 3R 1 10 35 0.00 0.00 1750 |                                                                 |
| 2 5L 5R 1 14 31 0.00 1.90 1.90 1550                                                  |                                                                 |
| 3 7L 7R 3 18 81 1.90 9.50 7.60 4050                                                  |                                                                 |
| 4 9L 9R 2 18 46 9.50 14.60 5.10 2300                                                 |                                                                 |
| 5 11L 11R 2 22 38 14.60 20.80 6.20 1900                                              |                                                                 |
| 6 12L 12R 1 26 17 20.80 24.40 3.60 850   7 13L 13R 1 26 15 24.40 28.00 3.60 750      |                                                                 |
| 8 2L 2R 0 26 0 28.00 35.00 7.00 0                                                    |                                                                 |
| 9 2L 2R 0 30 0 35.00 46.00 11.00 0                                                   |                                                                 |
|                                                                                      |                                                                 |
|                                                                                      |                                                                 |
|                                                                                      |                                                                 |
|                                                                                      |                                                                 |
|                                                                                      | —                                                               |
| START STOP LOADS SPEED CROSSED START END FEET T.OIL                                  | —                                                               |
| 1 2L 2R 0 30 0 46.00 37.00 -9.00 0                                                   |                                                                 |
| 2 13L 13R 1 26 15 37.00 33.40 -3.60 750                                              |                                                                 |
| 3 12L 12R 1 26 17 33.40 29.80 -3.60 850                                              |                                                                 |
| 4 11L 11R 1 26 19 29.80 26.20 -3.60 950   5 9L 9R 3 22 69 26.20 16.90 -9.30 3450     |                                                                 |
| 6 7L 7R 3 22 81 16.90 7.60 -9.30 4050                                                |                                                                 |
| 7 6L 6R 1 18 29 7.60 5.10 -2.50 1450                                                 |                                                                 |
| 8 3L 3R 1 14 35 5.10 3.20 -1.90 1750                                                 |                                                                 |
| 9 2L 2R 0 10 0 3.20 0.00 -3.20 0                                                     |                                                                 |
|                                                                                      |                                                                 |
|                                                                                      |                                                                 |
|                                                                                      |                                                                 |
|                                                                                      |                                                                 |
|                                                                                      |                                                                 |
|                                                                                      |                                                                 |
|                                                                                      |                                                                 |
|                                                                                      |                                                                 |
|                                                                                      |                                                                 |
|                                                                                      |                                                                 |
|                                                                                      |                                                                 |
|                                                                                      |                                                                 |
|                                                                                      |                                                                 |
|                                                                                      |                                                                 |
|                                                                                      |                                                                 |
|                                                                                      |                                                                 |
| Item 3L-7L:18L-18R 8L-12L:18L-18R 13L-17L:18L-18R                                    |                                                                 |
| Description Outside Track:Middle Middle Track:Middle Inside Track:Middle             | e MIddle: Inside Track Middle:Middle Track Middle:Outside Track |
| Track Zone Ratio 5.24 1.41 1                                                         | 1 1.41 5.24                                                     |
| Hack Lone Hatto                                                                      |                                                                 |