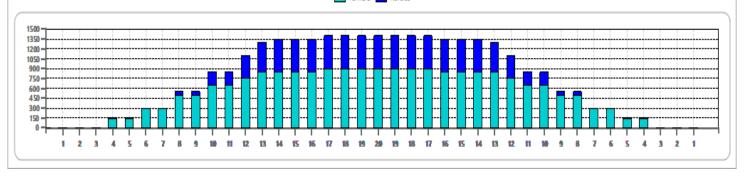

## 2023-12

Oil Pattern Distance 46 Reverse Brush Drop 46 Oil Per Board 50 ul Forward Oil Total 21 mL Reverse Oil Total 9.1 mL Volume Oil Total 30.1 mL

| 1 4L 4R 3 10 99 0.00 2.80 2.80 4950   2 6L 6R 3 10 87 2.80 7.00 4.20 4350   3 8L 8R 4 14 100 7.00 14.90 7.90 5000   4 10L 10R 3 18 63 14.90 22.50 7.60 3150   5 12L 12R 2 22 34 22.50 28.70 6.20 1700   6 13L 13R 2 26 30 28.70 36.00 7.30 1500   7 17L 17R 1 30 7 36.00 40.20 4.20 350   8 2L 2R 0 30 0 40.20 46.00 5.80 0 |   |     | STOP | LUADS | SPEED | CROSSED | START | END   | FEET | T.OIL |
|-----------------------------------------------------------------------------------------------------------------------------------------------------------------------------------------------------------------------------------------------------------------------------------------------------------------------------|---|-----|------|-------|-------|---------|-------|-------|------|-------|
| 3 8L 8R 4 14 100 7.00 14.90 7.90 5000   4 10L 10R 3 18 63 14.90 22.50 7.60 3150   5 12L 12R 2 22 34 22.50 28.70 6.20 1700   6 13L 13R 2 26 30 28.70 36.00 7.30 1500   7 17L 17R 1 30 7 36.00 40.20 4.20 350                                                                                                                 | 1 | 4L  | 4R   | 3     | 10    | 99      | 0.00  | 2.80  | 2.80 | 4950  |
| 4 10L 10R 3 18 63 14.90 22.50 7.60 3150   5 12L 12R 2 22 34 22.50 28.70 6.20 1700   6 13L 13R 2 26 30 28.70 36.00 7.30 1500   7 17L 17R 1 30 7 36.00 40.20 4.20 350                                                                                                                                                         | 2 | 6L  | 6R   | 3     | 10    | 87      | 2.80  | 7.00  | 4.20 | 4350  |
| 5 12L 12R 2 22 34 22.50 28.70 6.20 1700   6 13L 13R 2 26 30 28.70 36.00 7.30 1500   7 17L 17R 1 30 7 36.00 40.20 4.20 350                                                                                                                                                                                                   | 3 | 8L  | 8R   | 4     | 14    | 100     | 7.00  | 14.90 | 7.90 | 5000  |
| 6 13L 13R 2 26 30 28.70 36.00 7.30 1500<br>7 17L 17R 1 30 7 36.00 40.20 4.20 350                                                                                                                                                                                                                                            | 4 | 10L | 10R  | 3     | 18    | 63      | 14.90 | 22.50 | 7.60 | 3150  |
| 7 17L 17R 1 30 7 36.00 40.20 4.20 350                                                                                                                                                                                                                                                                                       | 5 | 12L | 12R  | 2     | 22    | 34      | 22.50 | 28.70 | 6.20 | 1700  |
|                                                                                                                                                                                                                                                                                                                             | 6 | 13L | 13R  | 2     | 26    | 30      | 28.70 | 36.00 | 7.30 | 1500  |
| 8 2L 2R 0 30 0 40.20 46.00 5.80 0                                                                                                                                                                                                                                                                                           | 7 | 17L | 17R  | 1     | 30    | 7       | 36.00 | 40.20 | 4.20 | 350   |
|                                                                                                                                                                                                                                                                                                                             | 8 | 2L  | 2R   | 0     | 30    | 0       | 40.20 | 46.00 | 5.80 | 0     |
|                                                                                                                                                                                                                                                                                                                             |   |     |      |       |       |         |       |       |      |       |
|                                                                                                                                                                                                                                                                                                                             |   |     |      |       |       |         |       |       |      |       |
|                                                                                                                                                                                                                                                                                                                             |   |     |      |       |       |         |       |       |      |       |

|   | START | STOP | LOADS | SPEED | CROSSED | START | END   | FEET  | T.OIL |
|---|-------|------|-------|-------|---------|-------|-------|-------|-------|
| 1 | 2L    | 2R   | 0     | 30    | 0       | 46.00 | 37.00 | -9.00 | 0     |
| 2 | 14L   | 14R  | 1     | 26    | 13      | 37.00 | 33.40 | -3.60 | 650   |
| 3 | 13L   | 13R  | 2     | 26    | 30      | 33.40 | 26.10 | -7.30 | 1500  |
| 4 | 12L   | 12R  | 1     | 22    | 17      | 26.10 | 23.00 | -3.10 | 850   |
| 5 | 12L   | 12R  | 2     | 22    | 34      | 23.00 | 16.80 | -6.20 | 1700  |
| 6 | 10L   | 10R  | 2     | 22    | 42      | 16.80 | 10.60 | -6.20 | 2100  |
| 7 | 10L   | 10R  | 1     | 18    | 21      | 10.60 | 8.10  | -2.50 | 1050  |
| 8 | 8L    | 8R   | 1     | 14    | 25      | 8.10  | 6.20  | -1.90 | 1250  |
| 9 | 2L    | 2R   | 0     | 10    | 0       | 6.20  | 0.00  | -6.20 | 0     |