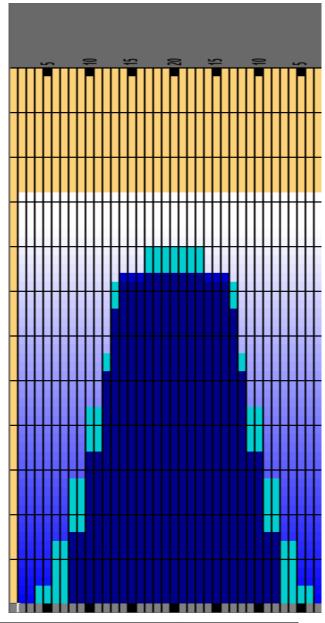

## 2023-12

Oil Pattern Distance 46 Reverse Brush Drop 46 Oil Per Board 50 ul Forward Oil Total 21 mL Reverse Oil Total 9.1 mL Volume Oil Total 30.1 mL

| 1 4L 4R 3 10 99 0.00 2.80 2.80 4950   2 6L 6R 3 10 87 2.80 7.00 4.20 4350   3 8L 8R 4 14 100 7.00 14.90 7.90 5000   4 10L 10R 3 18 63 14.90 22.50 7.60 3150   5 12L 12R 2 22 34 22.50 28.70 6.20 1700   6 13L 13R 2 26 30 28.70 36.00 7.30 1500   7 17L 17R 1 30 7 36.00 40.20 4.20 350   8 2L 2R 0 30 0 40.20 46.00 5.80 0 |   |     | STOP | LUADS | SPEED | CROSSED | START | END   | FEET | T.OIL |
|-----------------------------------------------------------------------------------------------------------------------------------------------------------------------------------------------------------------------------------------------------------------------------------------------------------------------------|---|-----|------|-------|-------|---------|-------|-------|------|-------|
| 3 8L 8R 4 14 100 7.00 14.90 7.90 5000   4 10L 10R 3 18 63 14.90 22.50 7.60 3150   5 12L 12R 2 22 34 22.50 28.70 6.20 1700   6 13L 13R 2 26 30 28.70 36.00 7.30 1500   7 17L 17R 1 30 7 36.00 40.20 4.20 350                                                                                                                 | 1 | 4L  | 4R   | 3     | 10    | 99      | 0.00  | 2.80  | 2.80 | 4950  |
| 4 10L 10R 3 18 63 14.90 22.50 7.60 3150   5 12L 12R 2 22 34 22.50 28.70 6.20 1700   6 13L 13R 2 26 30 28.70 36.00 7.30 1500   7 17L 17R 1 30 7 36.00 40.20 4.20 350                                                                                                                                                         | 2 | 6L  | 6R   | 3     | 10    | 87      | 2.80  | 7.00  | 4.20 | 4350  |
| 5 12L 12R 2 22 34 22.50 28.70 6.20 1700   6 13L 13R 2 26 30 28.70 36.00 7.30 1500   7 17L 17R 1 30 7 36.00 40.20 4.20 350                                                                                                                                                                                                   | 3 | 8L  | 8R   | 4     | 14    | 100     | 7.00  | 14.90 | 7.90 | 5000  |
| 6 13L 13R 2 26 30 28.70 36.00 7.30 1500<br>7 17L 17R 1 30 7 36.00 40.20 4.20 350                                                                                                                                                                                                                                            | 4 | 10L | 10R  | 3     | 18    | 63      | 14.90 | 22.50 | 7.60 | 3150  |
| 7 17L 17R 1 30 7 36.00 40.20 4.20 350                                                                                                                                                                                                                                                                                       | 5 | 12L | 12R  | 2     | 22    | 34      | 22.50 | 28.70 | 6.20 | 1700  |
|                                                                                                                                                                                                                                                                                                                             | 6 | 13L | 13R  | 2     | 26    | 30      | 28.70 | 36.00 | 7.30 | 1500  |
| 8 2L 2R 0 30 0 40.20 46.00 5.80 0                                                                                                                                                                                                                                                                                           | 7 | 17L | 17R  | 1     | 30    | 7       | 36.00 | 40.20 | 4.20 | 350   |
|                                                                                                                                                                                                                                                                                                                             | 8 | 2L  | 2R   | 0     | 30    | 0       | 40.20 | 46.00 | 5.80 | 0     |
|                                                                                                                                                                                                                                                                                                                             |   |     |      |       |       |         |       |       |      |       |
|                                                                                                                                                                                                                                                                                                                             |   |     |      |       |       |         |       |       |      |       |
|                                                                                                                                                                                                                                                                                                                             |   |     |      |       |       |         |       |       |      |       |

|   | START | STOP | LOADS | SPEED | CROSSED | START | END   | FEET  | T.OIL |
|---|-------|------|-------|-------|---------|-------|-------|-------|-------|
| 1 | 2L    | 2R   | 0     | 30    | 0       | 46.00 | 37.00 | -9.00 | 0     |
| 2 | 14L   | 14R  | 1     | 26    | 13      | 37.00 | 33.40 | -3.60 | 650   |
| 3 | 13L   | 13R  | 2     | 26    | 30      | 33.40 | 26.10 | -7.30 | 1500  |
| 4 | 12L   | 12R  | 1     | 22    | 17      | 26.10 | 23.00 | -3.10 | 850   |
| 5 | 12L   | 12R  | 2     | 22    | 34      | 23.00 | 16.80 | -6.20 | 1700  |
| 6 | 10L   | 10R  | 2     | 22    | 42      | 16.80 | 10.60 | -6.20 | 2100  |
| 7 | 10L   | 10R  | 1     | 18    | 21      | 10.60 | 8.10  | -2.50 | 1050  |
| 8 | 8L    | 8R   | 1     | 14    | 25      | 8.10  | 6.20  | -1.90 | 1250  |
| 9 | 2L    | 2R   | 0     | 10    | 0       | 6.20  | 0.00  | -6.20 | 0     |