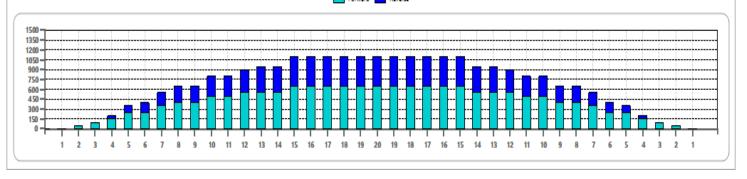

Oil Pattern Distance 47 Reverse Brush Drop 35 Oil Per Board 50 ul Forward Oil Total 16.35 mL Reverse Oil Total 10.45 mL Volume Oil Total 26.8 mL

| 5 7L 7R 2 18 54 7.20 1<br>6 8L 8R 1 22 25 12.30 1<br>7 10L 10R 2 26 42 15.40 2<br>8 12L 12R 1 26 17 22.70 2                              | • | RT | STOP | LOA | D5 | SPEED | CROSSED | START | END   | FEET  | T.OIL |
|------------------------------------------------------------------------------------------------------------------------------------------|---|----|------|-----|----|-------|---------|-------|-------|-------|-------|
| 3 4L 4R 1 14 33 1.40 4 5L 5R 2 14 62 3.30 5 7L 7R 2 18 54 7.20 6 8L 8R 1 22 25 12.30 7 10L 10R 2 26 42 15.40 2 8 12L 12R 1 26 17 22.70 2 |   | 2  | 2R   |     | 1  | 10    | 37      | 0.00  | 0.00  | 0.00  | 1850  |
| 4 5L 5R 2 14 62 3.30 5 7L 7R 2 18 54 7.20 6 8L 8R 1 22 25 12.30 7 10L 10R 2 26 42 15.40 2 8 12L 12R 1 26 17 22.70 2                      |   | 3  | BR   |     | 1  | 10    | 35      | 0.00  | 1.40  | 1.40  | 1750  |
| 5 7L 7R 2 18 54 7.20 1<br>6 8L 8R 1 22 25 12.30 1<br>7 10L 10R 2 26 42 15.40 2<br>8 12L 12R 1 26 17 22.70 2                              |   | 4  | 4R   |     | 1  | 14    | 33      | 1.40  | 3.30  | 1.90  | 1650  |
| 6 8L 8R 1 22 25 12.30 1<br>7 10L 10R 2 26 42 15.40 2<br>8 12L 12R 1 26 17 22.70 2                                                        |   | 5  | 5R   |     | 2  | 14    | 62      | 3.30  | 7.20  | 3.90  | 3100  |
| 7 10L 10R 2 26 42 15.40 2<br>8 12L 12R 1 26 17 22.70 2                                                                                   |   | 7  | 7R   |     | 2  | 18    | 54      | 7.20  | 12.30 | 5.10  | 2700  |
| 8 12L 12R 1 26 17 22.70 2                                                                                                                |   | 8  | BR   |     | 1  | 22    | 25      | 12.30 | 15.40 | 3.10  | 1250  |
|                                                                                                                                          |   | 1  | 10R  |     | 2  | 26    | 42      | 15.40 | 22.70 | 7.30  | 2100  |
|                                                                                                                                          |   | 1  | 12R  |     | 1  | 26    | 17      | 22.70 | 26.30 | 3.60  | 850   |
| 9 15L 15R 1 30 11 26.30 3                                                                                                                |   | 1  | 15R  |     | 1  | 30    | 11      | 26.30 | 30.50 | 4.20  | 550   |
| 10 15L 15R 1 30 11 30.50 3                                                                                                               |   | 1  | 15R  |     | 1  | 30    | 11      | 30.50 | 34.70 | 4.20  | 550   |
| 11 2L 2R 0 30 0 34.70 4                                                                                                                  |   | 2  | 2R   |     | 0  | 30    | 0       | 34.70 | 47.00 | 12.30 | 0     |

|    | START | STOP | LOADS | SPEED | CROSSED | START | END   | FEET   | T.OIL |
|----|-------|------|-------|-------|---------|-------|-------|--------|-------|
| 1  | 2L    | 2R   | 0     | 30    | 0       | 47.00 | 33.00 | -14.00 | 0     |
| 2  | 15L   | 15R  | 1     | 30    | 11      | 33.00 | 28.80 | -4.20  | 550   |
| 3  | 13L   | 13R  | 1     | 26    | 15      | 28.80 | 25.20 | -3.60  | 750   |
| 4  | 12L   | 12R  | 1     | 26    | 17      | 25.20 | 21.60 | -3.60  | 850   |
| 5  | 10L   | 10R  | 1     | 26    | 21      | 21.60 | 18.00 | -3.60  | 1050  |
| 6  | 8L    | 8R   | 1     | 22    | 25      | 18.00 | 14.90 | -3.10  | 1250  |
| 7  | 7L    | 7R   | 1     | 22    | 27      | 14.90 | 11.80 | -3.10  | 1350  |
| 8  | 6L    | 6R   | 1     | 18    | 29      | 11.80 | 9.30  | -2.50  | 1450  |
| 9  | 5L    | 5R   | 1     | 18    | 31      | 9.30  | 6.80  | -2.50  | 1550  |
| 10 | 4L    | 4R   | 1     | 14    | 33      | 6.80  | 4.90  | -1.90  | 1650  |
| 11 | 2L    | 2R   | 0     | 10    | 0       | 4.90  | 0.00  | -4.90  | 0     |