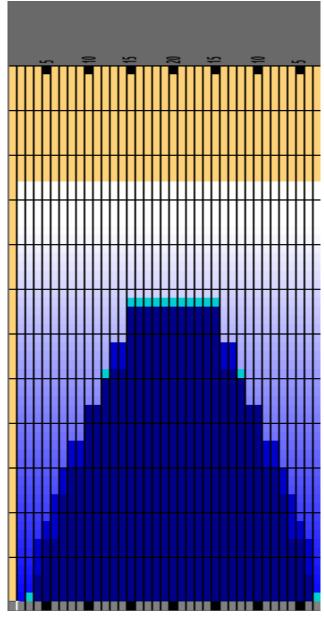

Oil Pattern Distance 47 Reverse Brush Drop 35 Oil Per Board 50 ul Forward Oil Total 16.35 mL Reverse Oil Total 10.45 mL Volume Oil Total 26.8 mL

| 5 7L 7R 2 18 54 7.20 1<br>6 8L 8R 1 22 25 12.30 1<br>7 10L 10R 2 26 42 15.40 2<br>8 12L 12R 1 26 17 22.70 2                              | • | RT | STOP | LOA | D5 | SPEED | CROSSED | START | END   | FEET  | T.OIL |
|------------------------------------------------------------------------------------------------------------------------------------------|---|----|------|-----|----|-------|---------|-------|-------|-------|-------|
| 3 4L 4R 1 14 33 1.40 4 5L 5R 2 14 62 3.30 5 7L 7R 2 18 54 7.20 6 8L 8R 1 22 25 12.30 7 10L 10R 2 26 42 15.40 2 8 12L 12R 1 26 17 22.70 2 |   | 2  | 2R   |     | 1  | 10    | 37      | 0.00  | 0.00  | 0.00  | 1850  |
| 4 5L 5R 2 14 62 3.30 5 7L 7R 2 18 54 7.20 6 8L 8R 1 22 25 12.30 7 10L 10R 2 26 42 15.40 2 8 12L 12R 1 26 17 22.70 2                      |   | 3  | BR   |     | 1  | 10    | 35      | 0.00  | 1.40  | 1.40  | 1750  |
| 5 7L 7R 2 18 54 7.20 1<br>6 8L 8R 1 22 25 12.30 1<br>7 10L 10R 2 26 42 15.40 2<br>8 12L 12R 1 26 17 22.70 2                              |   | 4  | 4R   |     | 1  | 14    | 33      | 1.40  | 3.30  | 1.90  | 1650  |
| 6 8L 8R 1 22 25 12.30 1<br>7 10L 10R 2 26 42 15.40 2<br>8 12L 12R 1 26 17 22.70 2                                                        |   | 5  | 5R   |     | 2  | 14    | 62      | 3.30  | 7.20  | 3.90  | 3100  |
| 7 10L 10R 2 26 42 15.40 2<br>8 12L 12R 1 26 17 22.70 2                                                                                   |   | 7  | 7R   |     | 2  | 18    | 54      | 7.20  | 12.30 | 5.10  | 2700  |
| 8 12L 12R 1 26 17 22.70 2                                                                                                                |   | 8  | BR   |     | 1  | 22    | 25      | 12.30 | 15.40 | 3.10  | 1250  |
|                                                                                                                                          |   | 1  | 10R  |     | 2  | 26    | 42      | 15.40 | 22.70 | 7.30  | 2100  |
|                                                                                                                                          |   | 1  | 12R  |     | 1  | 26    | 17      | 22.70 | 26.30 | 3.60  | 850   |
| 9 15L 15R 1 30 11 26.30 3                                                                                                                |   | 1  | 15R  |     | 1  | 30    | 11      | 26.30 | 30.50 | 4.20  | 550   |
| 10 15L 15R 1 30 11 30.50 3                                                                                                               |   | 1  | 15R  |     | 1  | 30    | 11      | 30.50 | 34.70 | 4.20  | 550   |
| 11 2L 2R 0 30 0 34.70 4                                                                                                                  |   | 2  | 2R   |     | 0  | 30    | 0       | 34.70 | 47.00 | 12.30 | 0     |

|    | START | STOP | LOADS | SPEED | CROSSED | START | END   | FEET   | T.OIL |
|----|-------|------|-------|-------|---------|-------|-------|--------|-------|
| 1  | 2L    | 2R   | 0     | 30    | 0       | 47.00 | 33.00 | -14.00 | 0     |
| 2  | 15L   | 15R  | 1     | 30    | 11      | 33.00 | 28.80 | -4.20  | 550   |
| 3  | 13L   | 13R  | 1     | 26    | 15      | 28.80 | 25.20 | -3.60  | 750   |
| 4  | 12L   | 12R  | 1     | 26    | 17      | 25.20 | 21.60 | -3.60  | 850   |
| 5  | 10L   | 10R  | 1     | 26    | 21      | 21.60 | 18.00 | -3.60  | 1050  |
| 6  | 8L    | 8R   | 1     | 22    | 25      | 18.00 | 14.90 | -3.10  | 1250  |
| 7  | 7L    | 7R   | 1     | 22    | 27      | 14.90 | 11.80 | -3.10  | 1350  |
| 8  | 6L    | 6R   | 1     | 18    | 29      | 11.80 | 9.30  | -2.50  | 1450  |
| 9  | 5L    | 5R   | 1     | 18    | 31      | 9.30  | 6.80  | -2.50  | 1550  |
| 10 | 4L    | 4R   | 1     | 14    | 33      | 6.80  | 4.90  | -1.90  | 1650  |
| 11 | 2L    | 2R   | 0     | 10    | 0       | 4.90  | 0.00  | -4.90  | 0     |