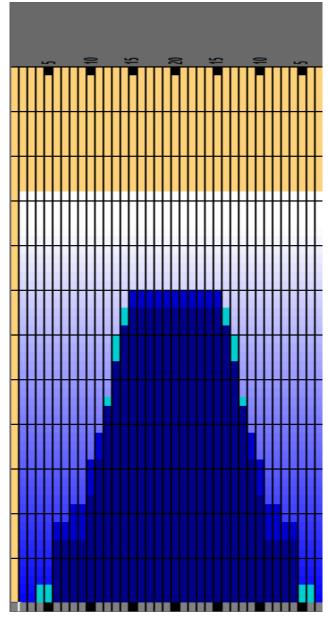

## 2023-11

Oil Pattern Distance 46 Reverse Brush Drop 42 Oil Per Board 50 ul Forward Oil Total 18.2 mL Reverse Oil Total 8.55 mL Volume Oil Total 26.75 mL

| 2   6L   6R   3   10   87   2.80   7.00   4.20   4350     3   10L   10R   3   14   63   7.00   12.90   5.90   3150     4   11L   11R   2   14   38   12.90   16.80   3.90   1900     5   12L   12R   2   22   34   16.80   23.00   6.20   1700     6   13L   13R   2   26   30   23.00   30.30   7.30   1500     7   14L   14R   1   26   13   30.30   33.90   3.60   650     8   2L   2R   0   26   0   33.90   42.00   8.10   0 |   | START | STOP | LOADS | SPEED | CROSSED | START | END   | FEET | T.OIL |
|-----------------------------------------------------------------------------------------------------------------------------------------------------------------------------------------------------------------------------------------------------------------------------------------------------------------------------------------------------------------------------------------------------------------------------------|---|-------|------|-------|-------|---------|-------|-------|------|-------|
| 3 10L 10R 3 14 63 7.00 12.90 5.90 3150   4 11L 11R 2 14 38 12.90 16.80 3.90 1900   5 12L 12R 2 22 34 16.80 23.00 6.20 1700   6 13L 13R 2 26 30 23.00 30.30 7.30 1500   7 14L 14R 1 26 13 30.30 33.90 3.60 650   8 2L 2R 0 26 0 33.90 42.00 8.10 0                                                                                                                                                                                 | 1 | 4L    | 4R   | 3     | 10    | 99      | 0.00  | 2.80  | 2.80 | 4950  |
| 4 11L 11R 2 14 38 12.90 16.80 3.90 1900 5 12L 12R 2 22 34 16.80 23.00 6.20 1700 6 13L 13R 2 26 30 23.00 30.30 7.30 1500 7 14L 14R 1 26 13 30.30 33.90 3.60 650 8 2L 2R 0 26 0 33.90 42.00 8.10                                                                                                                                                                                                                                    | 2 | 6L    | 6R   | 3     | 10    | 87      | 2.80  | 7.00  | 4.20 | 4350  |
| 5 12L 12R 2 22 34 16.80 23.00 6.20 1700   6 13L 13R 2 26 30 23.00 30.30 7.30 1500   7 14L 14R 1 26 13 30.30 33.90 3.60 650   8 2L 2R 0 26 0 33.90 42.00 8.10 0                                                                                                                                                                                                                                                                    | 3 | 10L   | 10R  | 3     | 14    | 63      | 7.00  | 12.90 | 5.90 | 3150  |
| 6 13L 13R 2 26 30 23.00 30.30 7.30 1500 7 14L 14R 1 26 13 30.30 33.90 3.60 650 8 2L 2R 0 26 0 33.90 42.00 8.10                                                                                                                                                                                                                                                                                                                    | 4 | 11L   | 11R  | 2     | 14    | 38      | 12.90 | 16.80 | 3.90 | 1900  |
| 7 14L 14R 1 26 13 30.30 33.90 3.60 650 8 2L 2R 0 26 0 33.90 42.00 8.10                                                                                                                                                                                                                                                                                                                                                            | 5 | 12L   | 12R  | 2     | 22    | 34      | 16.80 | 23.00 | 6.20 | 1700  |
| 8 2L 2R 0 26 0 33.90 42.00 8.10 0                                                                                                                                                                                                                                                                                                                                                                                                 | 6 | 13L   | 13R  | 2     | 26    | 30      | 23.00 | 30.30 | 7.30 | 1500  |
|                                                                                                                                                                                                                                                                                                                                                                                                                                   | 7 | 14L   | 14R  | 1     | 26    | 13      | 30.30 | 33.90 | 3.60 | 650   |
| 9 2L 2R 0 30 0 42.00 46.00 4.00 0                                                                                                                                                                                                                                                                                                                                                                                                 | 8 | 2L    | 2R   | 0     | 26    | 0       | 33.90 | 42.00 | 8.10 | 0     |
|                                                                                                                                                                                                                                                                                                                                                                                                                                   | 9 | 2L    | 2R   | 0     | 30    | 0       | 42.00 | 46.00 | 4.00 | 0     |
|                                                                                                                                                                                                                                                                                                                                                                                                                                   |   |       |      |       |       |         |       |       |      |       |
|                                                                                                                                                                                                                                                                                                                                                                                                                                   |   |       |      |       |       |         |       |       |      |       |
|                                                                                                                                                                                                                                                                                                                                                                                                                                   |   |       |      |       |       |         |       |       |      |       |

|    | START | STOP | LOADS | SPEED | CROSSED | START | END   | FEET   | T.OIL |
|----|-------|------|-------|-------|---------|-------|-------|--------|-------|
| 1  | 2L    | 2R   | 0     | 30    | 0       | 46.00 | 35.00 | -11.00 | 0     |
| 2  | 15L   | 15R  | 1     | 30    | 11      | 35.00 | 30.80 | -4.20  | 550   |
| 3  | 14L   | 14R  | 1     | 30    | 13      | 30.80 | 26.60 | -4.20  | 650   |
| 4  | 13L   | 13R  | 1     | 30    | 15      | 26.60 | 22.40 | -4.20  | 750   |
| 5  | 12L   | 12R  | 1     | 26    | 17      | 22.40 | 18.80 | -3.60  | 850   |
| 6  | 11L   | 11R  | 1     | 22    | 19      | 18.80 | 15.70 | -3.10  | 950   |
| 7  | 10L   | 10R  | 2     | 18    | 42      | 15.70 | 10.60 | -5.10  | 2100  |
| 8  | 8L    | 8R   | 1     | 14    | 25      | 10.60 | 8.70  | -1.90  | 1250  |
| 9  | 6L    | 6R   | 1     | 14    | 29      | 8.70  | 6.80  | -1.90  | 1450  |
| 10 | 2L    | 2R   | 0     | 10    | 0       | 6.80  | 0.00  | -6.80  | 0     |