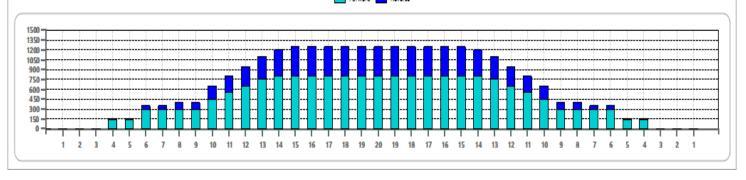

## 2023-11

Oil Pattern Distance 46 Reverse Brush Drop 42 Oil Per Board 50 ul Forward Oil Total 18.2 mL Reverse Oil Total 8.55 mL Volume Oil Total 26.75 mL

| 2   6L   6R   3   10   87   2.80   7.00   4.20   4350     3   10L   10R   3   14   63   7.00   12.90   5.90   3150     4   11L   11R   2   14   38   12.90   16.80   3.90   1900     5   12L   12R   2   22   34   16.80   23.00   6.20   1700     6   13L   13R   2   26   30   23.00   30.30   7.30   1500     7   14L   14R   1   26   13   30.30   33.90   3.60   650     8   2L   2R   0   26   0   33.90   42.00   8.10   0 |   | START | STOP | LOADS | SPEED | CROSSED | START | END   | FEET | T.OIL |
|-----------------------------------------------------------------------------------------------------------------------------------------------------------------------------------------------------------------------------------------------------------------------------------------------------------------------------------------------------------------------------------------------------------------------------------|---|-------|------|-------|-------|---------|-------|-------|------|-------|
| 3 10L 10R 3 14 63 7.00 12.90 5.90 3150   4 11L 11R 2 14 38 12.90 16.80 3.90 1900   5 12L 12R 2 22 34 16.80 23.00 6.20 1700   6 13L 13R 2 26 30 23.00 30.30 7.30 1500   7 14L 14R 1 26 13 30.30 33.90 3.60 650   8 2L 2R 0 26 0 33.90 42.00 8.10 0                                                                                                                                                                                 | 1 | 4L    | 4R   | 3     | 10    | 99      | 0.00  | 2.80  | 2.80 | 4950  |
| 4 11L 11R 2 14 38 12.90 16.80 3.90 1900 5 12L 12R 2 22 34 16.80 23.00 6.20 1700 6 13L 13R 2 26 30 23.00 30.30 7.30 1500 7 14L 14R 1 26 13 30.30 33.90 3.60 650 8 2L 2R 0 26 0 33.90 42.00 8.10                                                                                                                                                                                                                                    | 2 | 6L    | 6R   | 3     | 10    | 87      | 2.80  | 7.00  | 4.20 | 4350  |
| 5 12L 12R 2 22 34 16.80 23.00 6.20 1700   6 13L 13R 2 26 30 23.00 30.30 7.30 1500   7 14L 14R 1 26 13 30.30 33.90 3.60 650   8 2L 2R 0 26 0 33.90 42.00 8.10 0                                                                                                                                                                                                                                                                    | 3 | 10L   | 10R  | 3     | 14    | 63      | 7.00  | 12.90 | 5.90 | 3150  |
| 6 13L 13R 2 26 30 23.00 30.30 7.30 1500 7 14L 14R 1 26 13 30.30 33.90 3.60 650 8 2L 2R 0 26 0 33.90 42.00 8.10                                                                                                                                                                                                                                                                                                                    | 4 | 11L   | 11R  | 2     | 14    | 38      | 12.90 | 16.80 | 3.90 | 1900  |
| 7 14L 14R 1 26 13 30.30 33.90 3.60 650 8 2L 2R 0 26 0 33.90 42.00 8.10                                                                                                                                                                                                                                                                                                                                                            | 5 | 12L   | 12R  | 2     | 22    | 34      | 16.80 | 23.00 | 6.20 | 1700  |
| 8 2L 2R 0 26 0 33.90 42.00 8.10 0                                                                                                                                                                                                                                                                                                                                                                                                 | 6 | 13L   | 13R  | 2     | 26    | 30      | 23.00 | 30.30 | 7.30 | 1500  |
|                                                                                                                                                                                                                                                                                                                                                                                                                                   | 7 | 14L   | 14R  | 1     | 26    | 13      | 30.30 | 33.90 | 3.60 | 650   |
| 9 2L 2R 0 30 0 42.00 46.00 4.00 0                                                                                                                                                                                                                                                                                                                                                                                                 | 8 | 2L    | 2R   | 0     | 26    | 0       | 33.90 | 42.00 | 8.10 | 0     |
|                                                                                                                                                                                                                                                                                                                                                                                                                                   | 9 | 2L    | 2R   | 0     | 30    | 0       | 42.00 | 46.00 | 4.00 | 0     |
|                                                                                                                                                                                                                                                                                                                                                                                                                                   |   |       |      |       |       |         |       |       |      |       |
|                                                                                                                                                                                                                                                                                                                                                                                                                                   |   |       |      |       |       |         |       |       |      |       |
|                                                                                                                                                                                                                                                                                                                                                                                                                                   |   |       |      |       |       |         |       |       |      |       |

|    | START | STOP | LOADS | SPEED | CROSSED | START | END   | FEET   | T.OIL |
|----|-------|------|-------|-------|---------|-------|-------|--------|-------|
| 1  | 2L    | 2R   | 0     | 30    | 0       | 46.00 | 35.00 | -11.00 | 0     |
| 2  | 15L   | 15R  | 1     | 30    | 11      | 35.00 | 30.80 | -4.20  | 550   |
| 3  | 14L   | 14R  | 1     | 30    | 13      | 30.80 | 26.60 | -4.20  | 650   |
| 4  | 13L   | 13R  | 1     | 30    | 15      | 26.60 | 22.40 | -4.20  | 750   |
| 5  | 12L   | 12R  | 1     | 26    | 17      | 22.40 | 18.80 | -3.60  | 850   |
| 6  | 11L   | 11R  | 1     | 22    | 19      | 18.80 | 15.70 | -3.10  | 950   |
| 7  | 10L   | 10R  | 2     | 18    | 42      | 15.70 | 10.60 | -5.10  | 2100  |
| 8  | 8L    | 8R   | 1     | 14    | 25      | 10.60 | 8.70  | -1.90  | 1250  |
| 9  | 6L    | 6R   | 1     | 14    | 29      | 8.70  | 6.80  | -1.90  | 1450  |
| 10 | 2L    | 2R   | 0     | 10    | 0       | 6.80  | 0.00  | -6.80  | 0     |